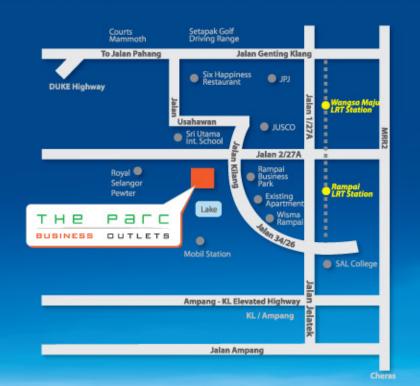

## **Excellent Strategic Advantages:**

transport & operational convenience

- · Opposite Rampai Business Park
- · Easy access via the highways, i.e. Jalan Pahang, Jalan Genting Klang, Jalan Ampang,
- Jalan Jelatek, MRR II, AKLEH and DUKE Matured city location neighbouring Setapak Jaya-Wangsa Maju to offer ease of access,
- · Nearby public amenities: Putra LRT Stations, bus-stops, industries, factories, banks, shopping complexes & business centres
- Huge catchment population of 300,000 in the surrounding vicinity (excellent for retail operation)
- 66-ft wide internal road